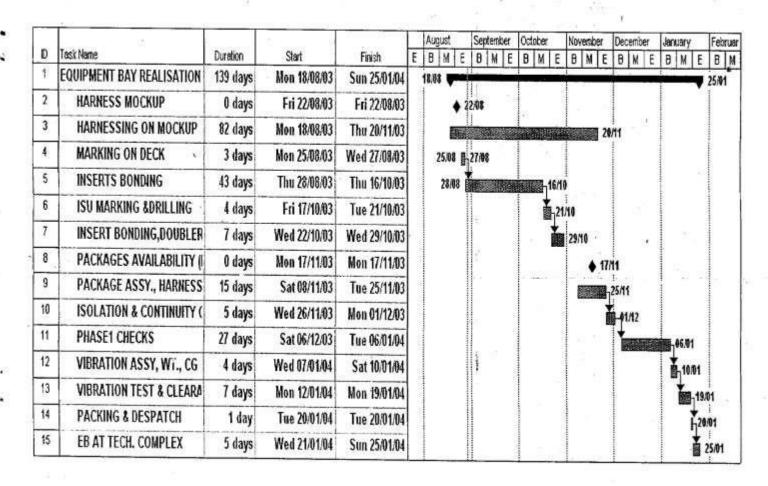

|
| 3     | CLEAN ROOM OPERATIONS        | 7 days   | Thu 18/12/03 | Fri 26/12/03 |       | li li                          |                                          |                        | 18/12                                  | 1          |
|       | PACKING FOR TRANSPORTATION   | 2 days   | Mon 29/12/03 | Tue 30/12/03 |       |                                |                                          |                        |                                        | 128-30/12  |
| 5     | HS AT SDSC                   | 5 days   | Wed 31/12/03 | Tue 06/01/04 |       |                                |                                          |                        |                                        | 1/12 06/01 |

GSLV/MILC/2003

12

#### EQUIPMENTBAY REALISATION SCHEDULE



GSLV/MILC/2003

29/8/03

11

#### ENGINE & TANK REALISATION SCHEDULE



GSLV/MILC/2003

#### 1/2U & THRUST FRAME REALISATION SCHEDULE

|   | 2500000                      | September October |               |       |       |       |             |       |       | 1     | November |       |       |         |             |       |       |
|---|------------------------------|-------------------|---------------|-------|-------|-------|-------------|-------|-------|-------|----------|-------|-------|---------|-------------|-------|-------|
| D | Task Name                    | 11/08             | 18.08         | 25/08 | 01,09 | 08/09 | 15/09       | 22/09 | 29/09 | 06/10 | 13/10    | 20/10 | 27/10 | 0 03/11 | 10/11       | 17/11 | 24/11 |
| 1 | 1/2U PREPARATION             | 20/03             |