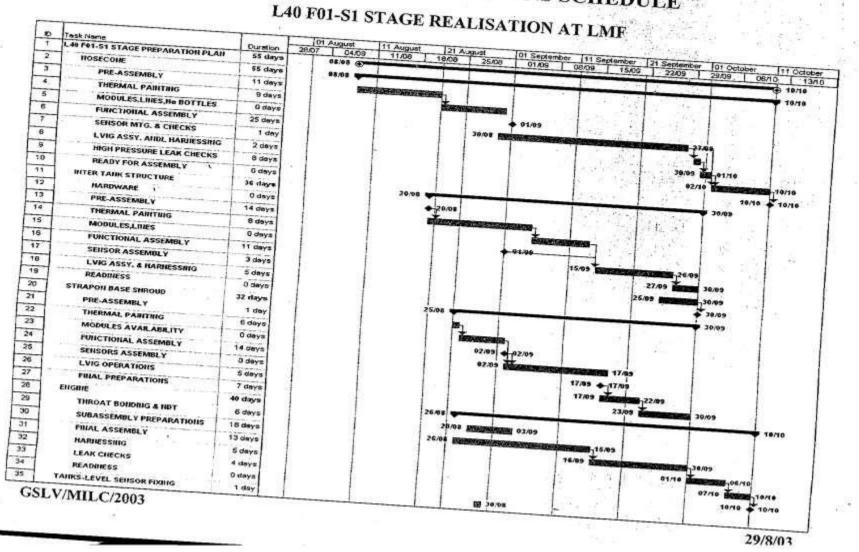

| ħ.    | gin a  | 04/10     |         |
| -  | 0 ISOLATION CHECKS        | 3 de             | ys    |         |       |       |       |                    |               |            |       |        | BURNETH-1 | 10/10   |
|    | PHASE 1 CHECKS            | 5 da             | ys    |         |       |       |       |                    |               |            |       |        | į.        | 11/10   |
| -  | CLEARANCES - RACM & RA    | CI 10            | iay   |         |       |       | 1     |                    |               | 4.         |       |        | Ĩ.        | B 13/10 |
|    | TRANSPORT TO LMF          |                  | day   |         | 1     |       |       |                    |               |            |       |        |           |         |

29/8/03



### L40 F01-S2 STAGE REALISATION AT LMF



#### L40 STAGES REALISATION AT LMF

|    |                                 |                   | 2.0          |              | June |      | July |         | August        |         | September      | October