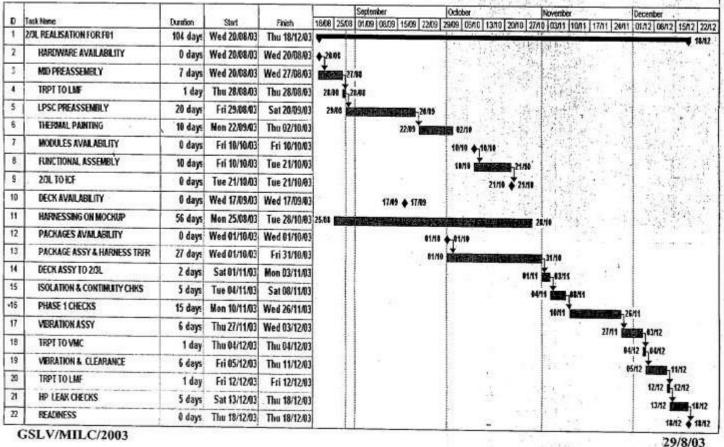

| -     | William . |       | Signing    |       | 2       | 0110  |         |           |        |       |
| 6 | EL. CHKS & VIBRATION     | 15 days  |       |               |       |        |       | (S)   | W. 50     |       | 6003-III.N |       | *       | 100   |         | III. 18/1 | 1      |       |
| 7 | THRUST FRAME TO LIMF     | 1 day    |       |               |       |        |       |       |           |       |            |       | 1       |       | ,       | Ť         |        |       |
| 8 | FUNCTIONAL ASSY, & CHECK | 10 days  |       |               |       |        |       |       |           |       |            |       | 1       |       |         | -         | SHOULD | 22/11 |

GSLV/MILC/2003

#### GSLV-F01 LAUNCH OPERATIONS SCHEDULE IS 2/3L REALISATION SCHEDULE



543

#### GS2 STAGE REALISATION - OVERALL SCHEDULE



GSLV/MILC/2003

29/8/03

544

### L40 F01-S3 AND S4 AVIONICS DECK REALISATION

| D  | Task Name                |          | Septem | ber                       | To a second                 |                                            | . OF THE ST           |
|----|--------------------------|----------|--------|---------------------------|-----------------------------|--------------------------------------------|-----------------------|
| 24 | AVIORICS DECK FOR F1S3   | Duration | 01/09  | 08/09   15/09   22/09   2 | 29/09   08/00   12/10   20/ | November<br>W0 27/10 03/1 10/1 17/11 24/11 | December              |
| 25 |                          | 58 days  | 10/09  |                           | 100/10 13/10 2              | 010 27/10