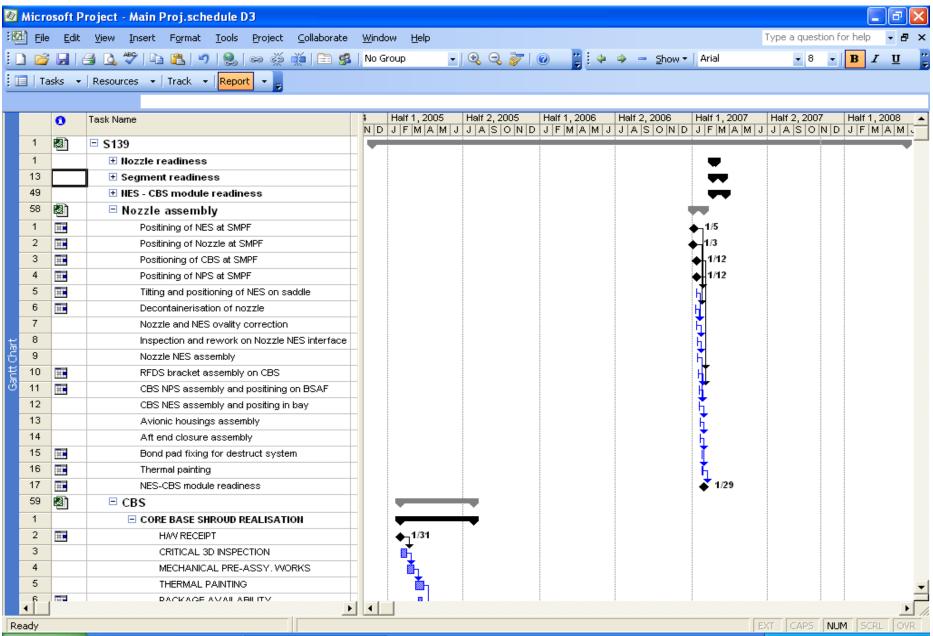

STAGE / SUBASSEMBLY PREPARATION AT WORKCENTRES

STAGE PREPARATION AT SDSC, SHAR

#### GSLV-D2 STAGE PREPARATION AND LAUNCH SCHED

#### STAGE/SUBASSEMBLY PREPARATION AT WORK CENTRES