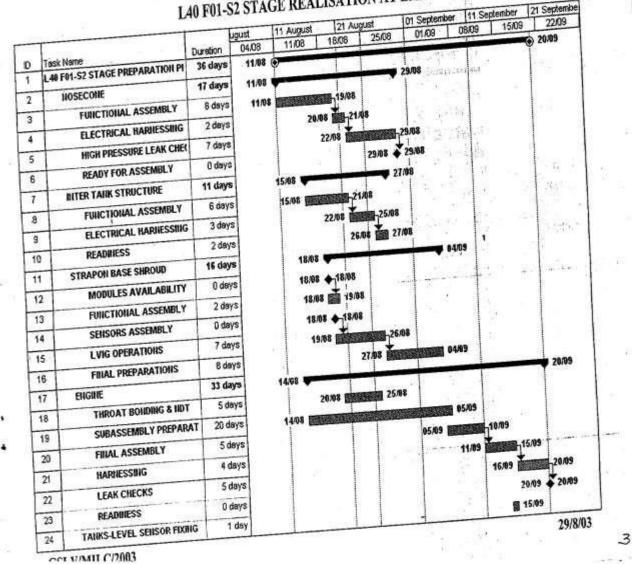

|
| -  | 0 ISOLATION CHECKS        | 3 de             | ys    |         |       |       |       |                    |               |            |       |        | BURNETH-1 | 10/10   |
|    | PHASE 1 CHECKS            | 5 da             | ys    |         |       |       |       |                    |               |            |       |        | į.        | 11/10   |
| -  | CLEARANCES - RACM & RA    | CI 10            | iay   |         |       |       | 1     |                    |               | 4.         |       |        | Ĩ.        | B 13/10 |
|    | TRANSPORT TO LMF          |                  | day   |         | 1     |       |       |                    |               |            |       |        |           |         |

29/8/03



### L40 F01-S2 STAGE REALISATION AT LMF



#### L40 STAGES REALISATION AT LMF

|    |                                 |                   | 2.0          |              | June |      | July |         | August        |         | September      | October