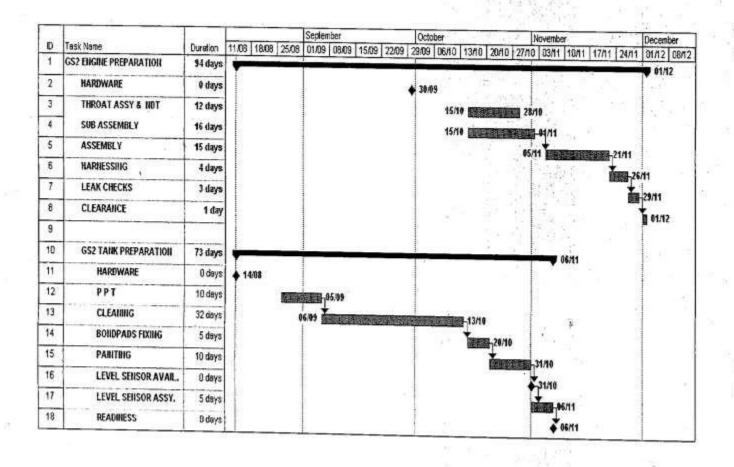

ri 26/12/03 |       | li li                          |                                          |                        | 18/12                                  | 1          |
|       | PACKING FOR TRANSPORTATION   | 2 days   | Mon 29/12/03 | Tue 30/12/03 |       |                                |                                          |                        |                                        | 128-30/12  |
| 5     | HS AT SDSC                   | 5 days   | Wed 31/12/03 | Tue 06/01/04 |       |                                |                                          |                        |                                        | 1/12 06/01 |

GSLV/MILC/2003

12

#### EQUIPMENTBAY REALISATION SCHEDULE



GSLV/MILC/2003

29/8/03

11

#### ENGINE & TANK REALISATION SCHEDULE



GSLV/MILC/2003

#### 1/2U & THRUST FRAME REALISATION SCHEDULE

|   | 2500000                      | September October |               |       |       |       |             |       |       | 1     | November |       |       |         |             |       |       |
|---|------------------------------|-------------------|---------------|-------|-------|-------|-------------|-------|-------|-------|----------|-------|-------|---------|-------------|-------|-------|
| D | Task Name                    | 11/08             | 18.08         | 25/08 | 01,09 | 08/09 | 15/09       | 22/09 | 29/09 | 06/10 | 13/10    | 20/10 | 27/10 | 0 03/11 | 10/11       | 17/11 | 24/11 |
| 1 | 1/2U PREPARATION             | 20/03             |               |       |       |       |             |       | -     |