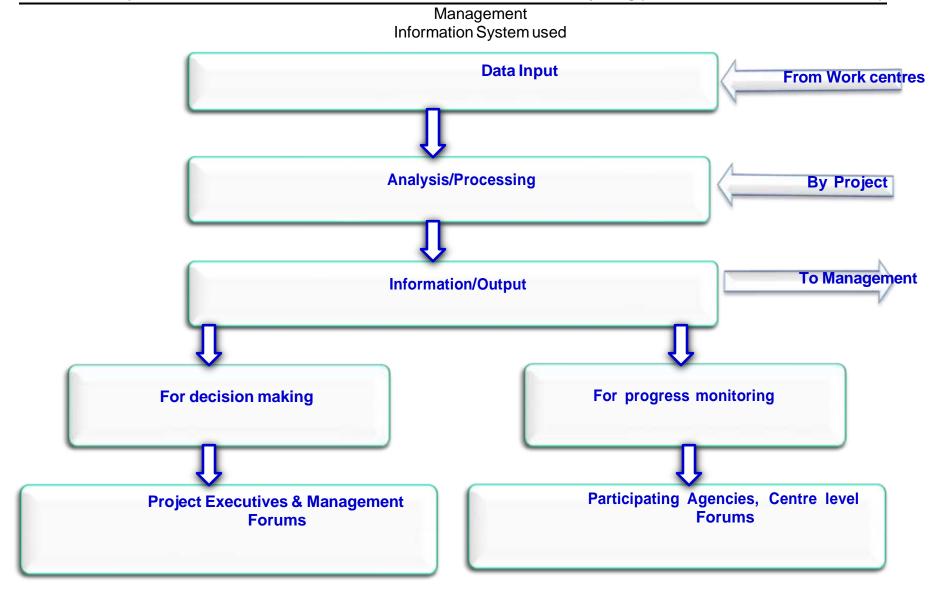

#### Change Management

| Control of intersystem interfaces has been the major responsibility of the project team.                           |
|--------------------------------------------------------------------------------------------------------------------|
| The evolution and changes in the design are continuouslymonitored and the impacts assessed.                        |
| Traceability of changes, decisions and inputs are utilised to assess the impacts of a new change.                  |
| Design changes and requirements are closely monitored duringdevelopment and changes are meticulously catalogued.   |
| Dissemination of the information across the system teams aredone expeditiously using management information tools. |
| Management of changes is given high priority to ensure the success of operational launches.                        |