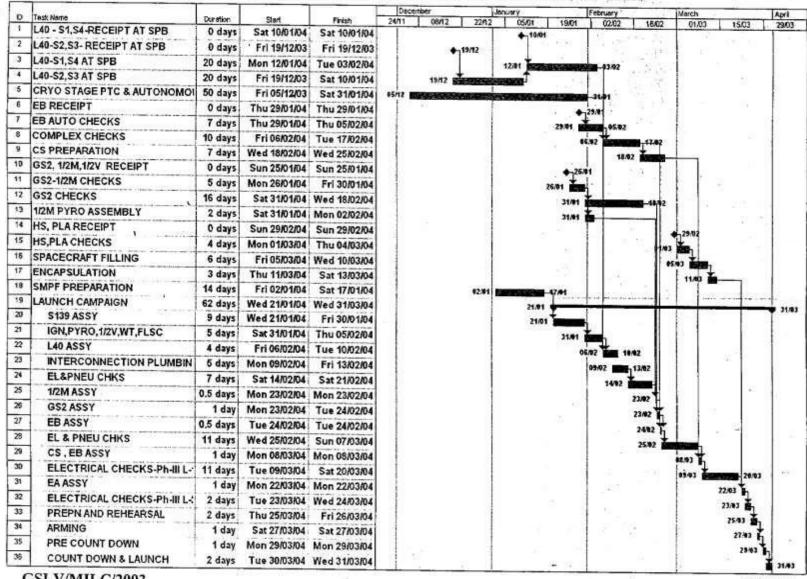

| Fri 20:02:04   |       | 1          |     |              |           |              | ĺ           | 20/0   | 20    | 9/02       |  |

## GSLV-F01 LAUNCH OPERATIONS SCHEDULE



GSLV/MILC/2003

29/8/03

### PROPOSAL FOR WORKFLOW OF PROJECTMANAGEMENT IN A MULTIPROJECT ENVIRONMENT INVESTMENT PROJECT-PSLV(CARTOSAT)

| Project Structuring–WBS from MS Project (MSP).   |
|--------------------------------------------------|
| Planning Dates - MSP                             |
| Planning costs- MSP/COWAA                        |
| Budget- Zero based budgeting and COWAA           |
| Execution- MSP                                   |
| Updating actual costs, commitments- COWAA/MSP    |
| Calculating Overhead & Asset under Construction. |
|                                                  |

## Project Structuring-WBS from MS Project (MSP).



# Planning Dates - MSP



# Planning costs-MSP/COWAA (RE/BE)





# Budget- Zero based budgeting and COWAA

- **COWAA RE/BE link w