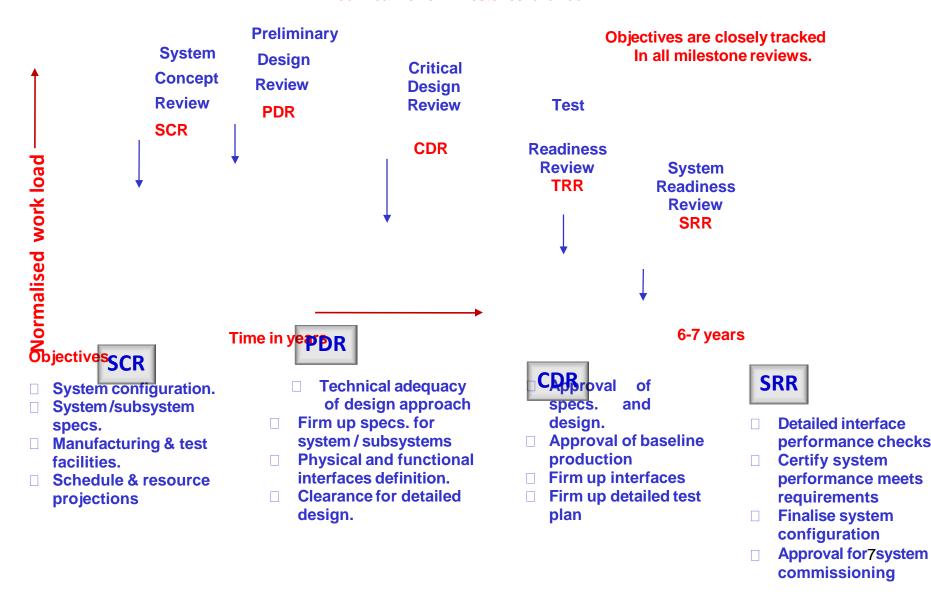

#### Technical Review Milestones followed

Conclusions. (Success through Team effort)

- The Management Structure which is in vogue has been very effective.
- The Programme Control Cycle and the Overall Management approach have been very efficient, leading to successful space launches.
- Indian Space ia able to implement programmes with shoe string budget through effective Schedule and Cost controls.
- Focus has always been on achievement of collective results.
- Time tested review mechanisms have helped to achieve technical excellence.
- Some of the key factors for the effective management of Indian Space **Programme are:** 
  - Engaging the teams into productive, constructive discussions around ideas and issues
  - Accepting and committing to decisions & plan of actions arrived at by the team.
  - Each identified team member is accountable for delivery as per the decidedplans.
  - **Creative leadership, rewards and recognitions** to the deserving team member/s who make significant contributions.