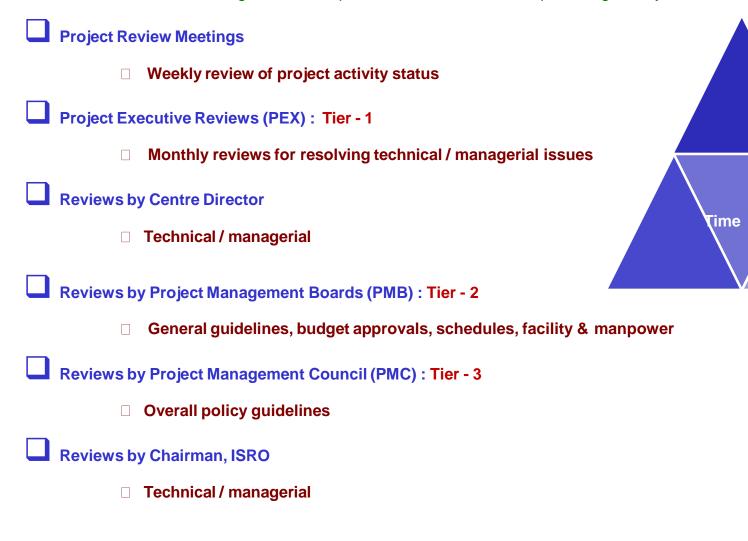

Quali

Techno-Managerial Review Mechanisms

Management of Scope, Time & Cost without compromising Quality

#### Technical Review Milestones followed

#### Overall Management Approach