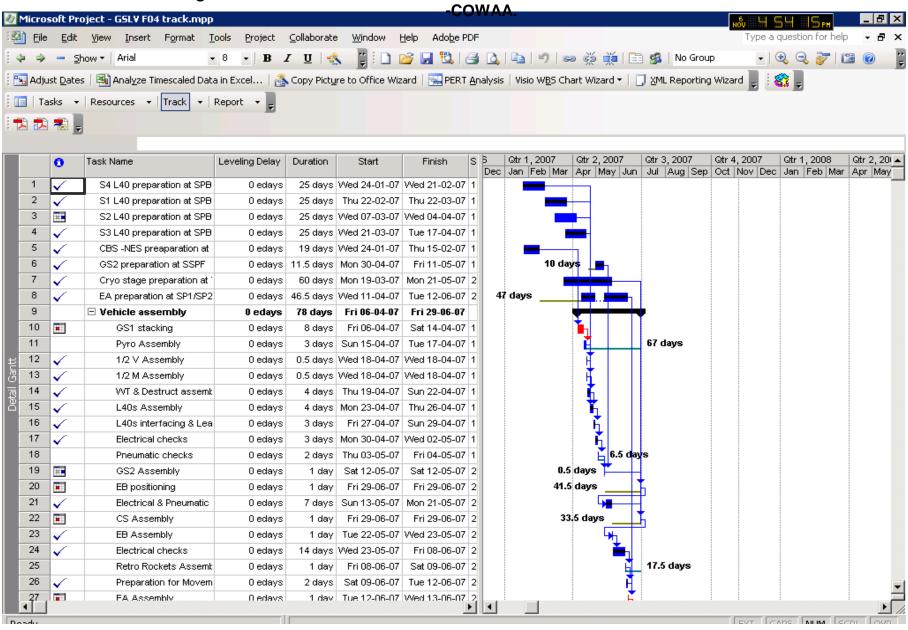

Project Schedule Management

| Optimal shar               | ring of resources between numerous operational              | anddevelopment |
|----------------------------|-------------------------------------------------------------|----------------|
| The following Project phas | g methodologies are strictly implemented throughout the se  |                |
|                            | □ Work Break down Structures (WBS)                          |                |
|                            | □ Schedule analysis (PERT/CPM) & simulations                |                |
|                            | □ Identifying 'limiting factors'                            |                |
|                            | □ Anticipating criticalities                                |                |
| Time management            | Gamma 'Feed forward' control- Real time correction of plans |                |
|                            | as work progresses, Work around plans                       |                |
|                            | Fast tracking through Concurrent Engineering approach       |                |
|                            | Near critical paths & criticality index                     |                |
|                            | Integrated Information network for faster communication     |                |
|                            |                                                             |                |
|                            |                                                             |                |
|                            |                                                             |                |

#### Change Management

| Control of intersystem interfaces has been the major responsibility of the project team.                           |
|--------------------------------------------------------------------------------------------------------------------|
| The evolution and changes in the design are continuouslymonitored and the impacts assessed.                        |
| Traceability of changes, decisions and inputs are utilised to assess the impacts of a new change.                  |
| Design changes and requirements are closely monitored duringdevelopment and changes are meticulously catalogued.   |
| Dissemination of the information across the system teams aredone expeditiously using management information tools. |
| Management of changes is given high priority to ensure the success of operational launches.                        |