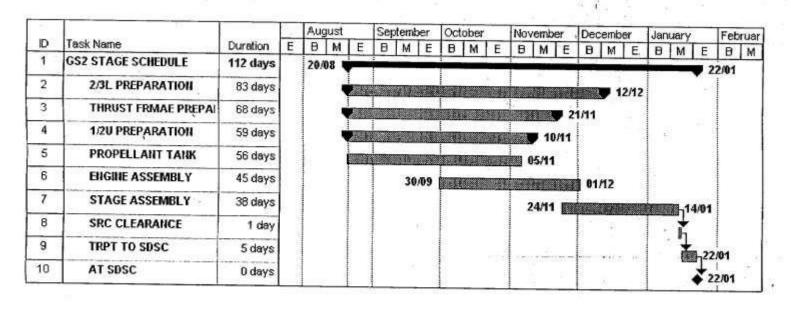

| 2       | 0110  |         |           |        |       |
| 6 | EL. CHKS & VIBRATION     | 15 days  |       |               |       |        |       | (S)   | W. 50     |       | 6003-III.N |       | *       | 100   |         | III. 18/1 | 1      |       |
| 7 | THRUST FRAME TO LIMF     | 1 day    |       |               |       |        |       |       |           |       |            |       | 1       |       | ,       | Ť         |        |       |
| 8 | FUNCTIONAL ASSY, & CHECK | 10 days  |       |               |       |        |       |       |           |       |            |       | 1       |       |         | -         | SHOULD | 22/11 |

GSLV/MILC/2003

#### GSLV-F01 LAUNCH OPERATIONS SCHEDULE IS 2/3L REALISATION SCHEDULE



543

#### GS2 STAGE REALISATION - OVERALL SCHEDULE



GSLV/MILC/2003

29/8/03

544

### L40 F01-S3 AND S4 AVIONICS DECK REALISATION

| D  | Task Name                |          | Septem | ber                       | To a second                 |                                            | . OF THE ST           |
|----|--------------------------|----------|--------|---------------------------|-----------------------------|--------------------------------------------|-----------------------|
| 24 | AVIORICS DECK FOR F1S3   | Duration | 01/09  | 08/09   15/09   22/09   2 | 29/09   08/00   12/10   20/ | November<br>W0 27/10 03/1 10/1 17/11 24/11 | December              |
| 25 |                          | 58 days  | 10/09  |                           | 100/10 13/10 2              | 010 27/10 03/11 10/11 17/11 24/11          | 01/12 08/12 15/12 2