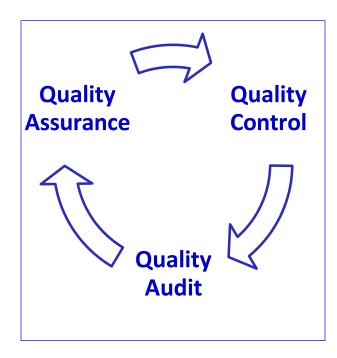

Quali

Techno-Managerial Review Mechanisms

Management of Scope, Time & Cost without compromising Quality

#### **Quality Management**

- **Key processes and continuous Quality control during development** and realisation of all launch vehicle subsytems are identified and carried out.
- The Strict Quality Assurance is ensured by meticulously following the various steps given below.
  - **Approved specifications & design**
  - **Qualified materials, Process reviews**
  - Inspection/Surveillance during production
  - Stage clearances
  - 3 tier non conformance management
  - Batch testing for VOQ, Acceptance testing
- **Quality Audit is given utmost importance** The
  - **Using appropriate equipments**
  - **Reference Standards**
  - **Monitoring of key characteristics**
  - Maintenance of records & traceability
  - Verification through audits