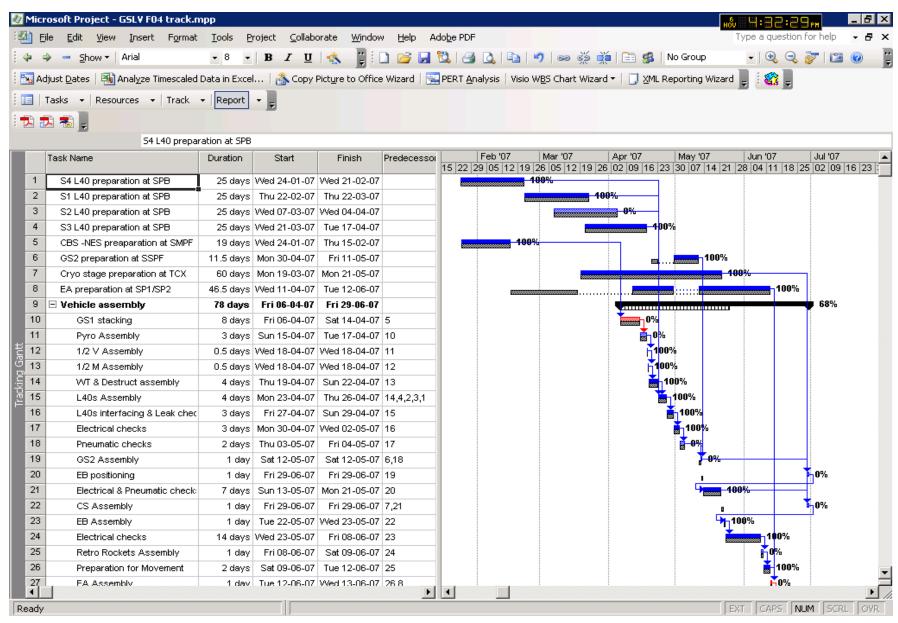

STAGE / SUBASSEMBLY PREPARATION AT WORKCENTRES

STAGE PREPARATION AT SDSC, SHAR

#### GSLV-D2 STAGE PREPARATION AND LAUNCH SCHED

#### STAGE/SUBASSEMBLY PREPARATION AT WORK CENTRES

#### GSLV-F01 LAUNCH OPERATIONS SCHEDULE