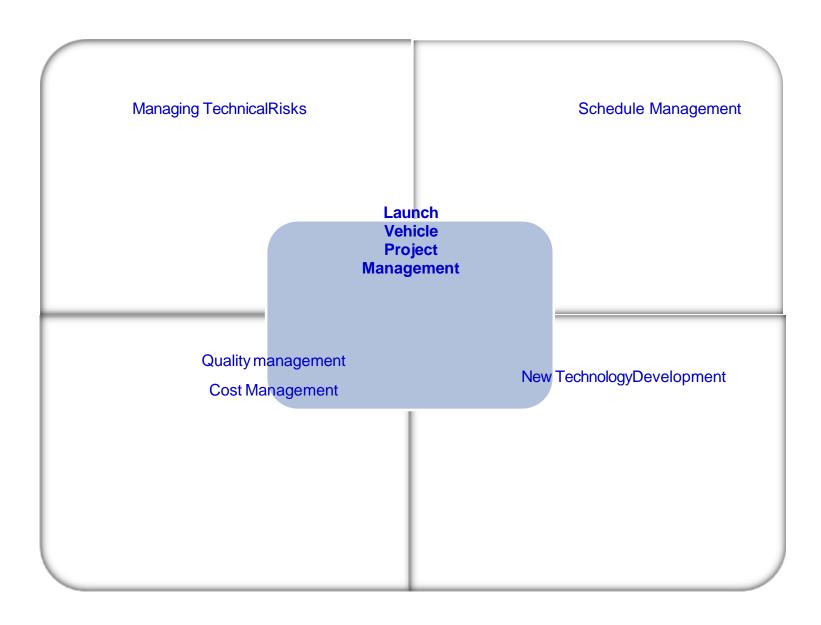

#### Overall Management Approach

#### Managing Technical Risks

The following procedures are strictly implemented. Identification of single point failure Redundancy management for mission critical Avionics / Control systems **Vendor directory / Preferred part list** Well evolved part screening for electronic components Process documents & QA / QC plans Test & evaluation at different levels **Integrated system level checks Detailed simulations at different levels** FMECA analysis /Fault tree analysis

Project Schedule Management

| Optimal shar               | ring of resources between numerous operational              | anddevelopment |
|----------------------------|-------------------------------------------------------------|----------------|
| The following Project phas | g methodologies are strictly implemented throughout the se  |                |
|                            | □ Work Break down Structures (WBS)                          |                |
|                            | □ Schedule analysis (PERT/CPM) & simulations                |                |
|                            | □ Identifying 'limiting factors'                            |                |
|                            | □ Anticipating criticalities                                |                |
| Time management            | Gamma 'Feed forward' control- Real time correction of plans |                |
|                            | as work progresses, Work around plans                       |                |
|                            | Fast tracking through Concurrent Engineering approach       |                |
|                            | Near critical paths & criticality index                     |                |
|                            | Integrated Information network for faster communication     |                |
|                            |                                                             |                |
|                            |                                                             |                |
|                            |                                                             |                |

#### **Quality Management**

- **Key processes and continuous Quality control during development** and realisation of all launch vehicle subsytems are identified and carried out.
- The Strict Quality Assurance is ensured by meticulously following the various steps given below.
  - **Approved specifications & design**
  - **Qualified materials, Process reviews**
  - Inspection/Surveillance during production
  - Stage clearances
  - 3 tier non conformance management
  - Batch testing for VOQ, Acceptance testing
- **Quality Audit is given utmost importance** The
  - **Using appropriate equipments**
  - **Reference Standards**
  - **Monitoring of key characteristics**
  - Maintenance of records & traceability
  - Verification through audits