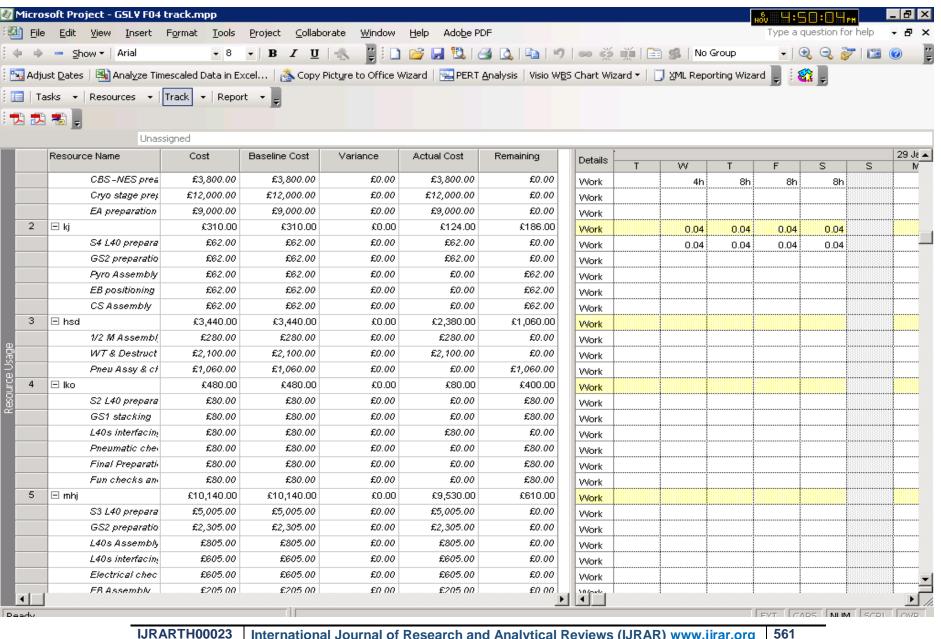

Project Schedule Management

| Optimal shar               | ring of resources between numerous operational              | anddevelopment |
|----------------------------|-------------------------------------------------------------|----------------|
| The following Project phas | g methodologies are strictly implemented throughout the se  |                |
|                            | □ Work Break down Structures (WBS)                          |                |
|                            | □ Schedule analysis (PERT/CPM) & simulations                |                |
|                            | □ Identifying 'limiting factors'                            |                |
|                            | □ Anticipating criticalities                                |                |
| Time management            | Gamma 'Feed forward' control- Real time correction of plans |                |
|                            | as work progresses, Work around plans                       |                |
|                            | Fast tracking through Concurrent Engineering approach       |                |
|                            | Near critical paths & criticality index                     |                |
|                            | Integrated Information network for faster communication     |                |
|                            |                                                             |                |
|                            |                                                             |                |
|                            |                                                             |                |

#### Change Management

| Control of intersystem interfaces has been the major responsibility of the project team.                           |
|--------------------------------------------------------------------------------------------------------------------|
| The evolution and changes in the design are continuouslymonitored and the impacts assessed.                        |
| Traceability of changes, decisions and inputs are utilised to assess the impacts of a new change.                  |
| Design changes and requirements are closely monitored duringdevelopment and changes are meticulously catalogued.   |
| Dissemination of the information across the system teams aredone expeditiously using management information tools. |
| Management of changes is given high priority to ensure the success of operational launches.                        |